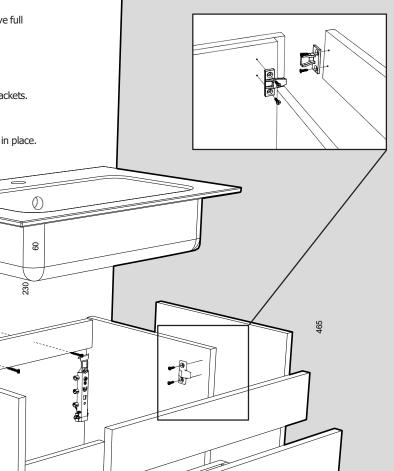

## Fitted Range Vanity Units | Technical Datasheet Two Drawer Floor Standing Unit

To aid installation, it is recommended to remove the drawers to give full access and to avoid damage.

- 1. Remove drawers for easy access.
- 2. Affix wall brackets to the substrate using appropriate fixings.
- 3. Fit unit to the wall by hanging and then tightening the wall brackets.
- 4. Fix End Panels to Unit.
- 5. Fit upper panel and plinth by pushing onto the installed clips.
- 6. Silicone around the top of the end panels and position basin in place.
- 7. Refit drawers and fit drawer fascias.