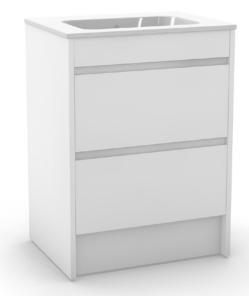

## Fitted Range Vanity Units | Technical Datasheet Floor Standing Two Drawer Vanity Unit

| PRODUCT   | VANITY CARCASS                           |
|-----------|------------------------------------------|
| UNIT SIZE | 600w x 390/460d & 800w x 390/460d x 561h |