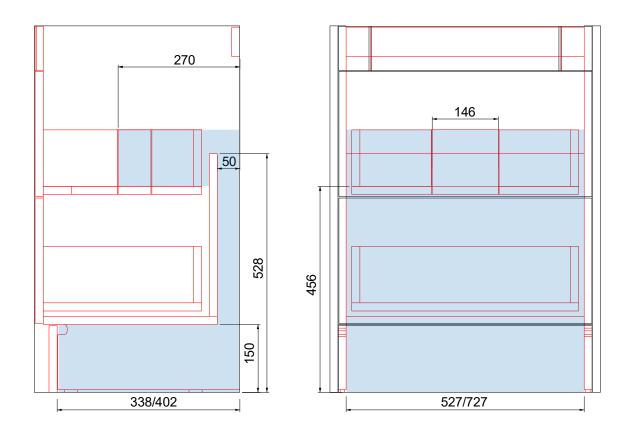

## **FITTING ADVICE**

- The shaded areas indicate the clear voids for the running of services.
- This unit can tilt forward. A secure wall fixing is required.
- To aid installation, it is recommended to remove the drawers to give full access and to avoid damage.
- All wall to carcass and wall to basin joints should be sealed with silicone
- All dimensions