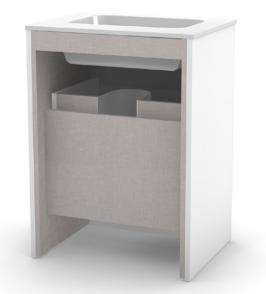

## **FITTING ADVICE**

- The shaded areas indicate the clear voids for the running of services.
- This unit can tilt forward. A secure wall fixing is required.
- To aid installation, it is recommended to remove the drawers to give full access and to avoid damage.
- All wall to carcass and wall to basin joints should be sealed with silicone
- All dimensions