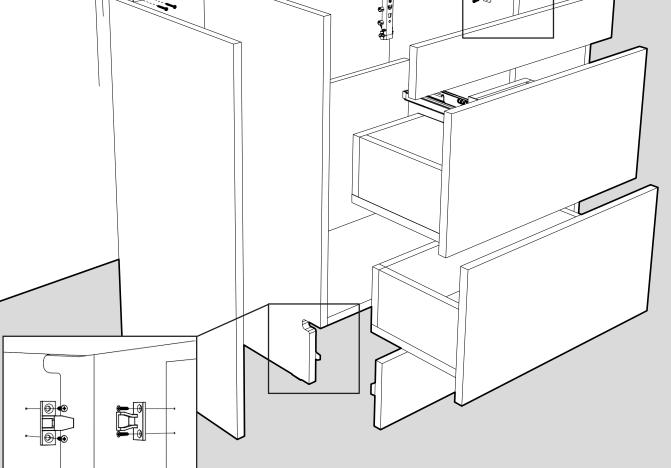

## **FITTING ADVICE**

- The shaded areas indicate the clear voids for the running of services.
- This unit can tilt forward. A secure wall fixing is required.
- To aid installation, it is recommended to remove the drawers to give full access and to avoid damage.
- All wall to carcass and wall to basin joints should be sealed with silicone
- All dimensions

## Fitted Range Vanity Units | Technical Datasheet Two Drawer Floor Standing Unit

To aid installation, it is recommended to remove the drawers to give full access and to avoid damage.

- 1. Remove drawers for easy access.
- 2. Affix wall brackets to the substrate using appropriate fixings.
- 3. Fit unit to the wall by hanging and then tightening the wall brackets.
- 4. Fix End Panels to Unit.
- 5. Fit upper panel and plinth by pushing onto the installed clips.
- 6. Silicone around the top of the end panels and position basin in place.
- 7. Refit drawers and fit drawer fascias.