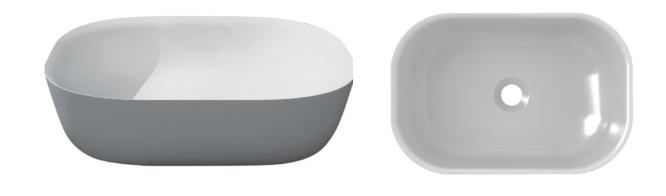

## BELLANTI SIT-ON | TECHNICAL DATASHEET CAST BASIN

No tap hole. No overflow. This basin will require an unslotted waste. Suitable for use on Standard and Deep Basin Units & Vanity units only.