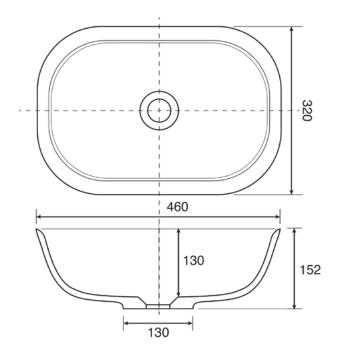

## BELLANTI SIT-ON | TECHNICAL DATASHEET CAST BASIN

No tap hole. No overflow. This basin will require an unslotted waste. Suitable for use on Standard and Deep Basin Units & Vanity units only.