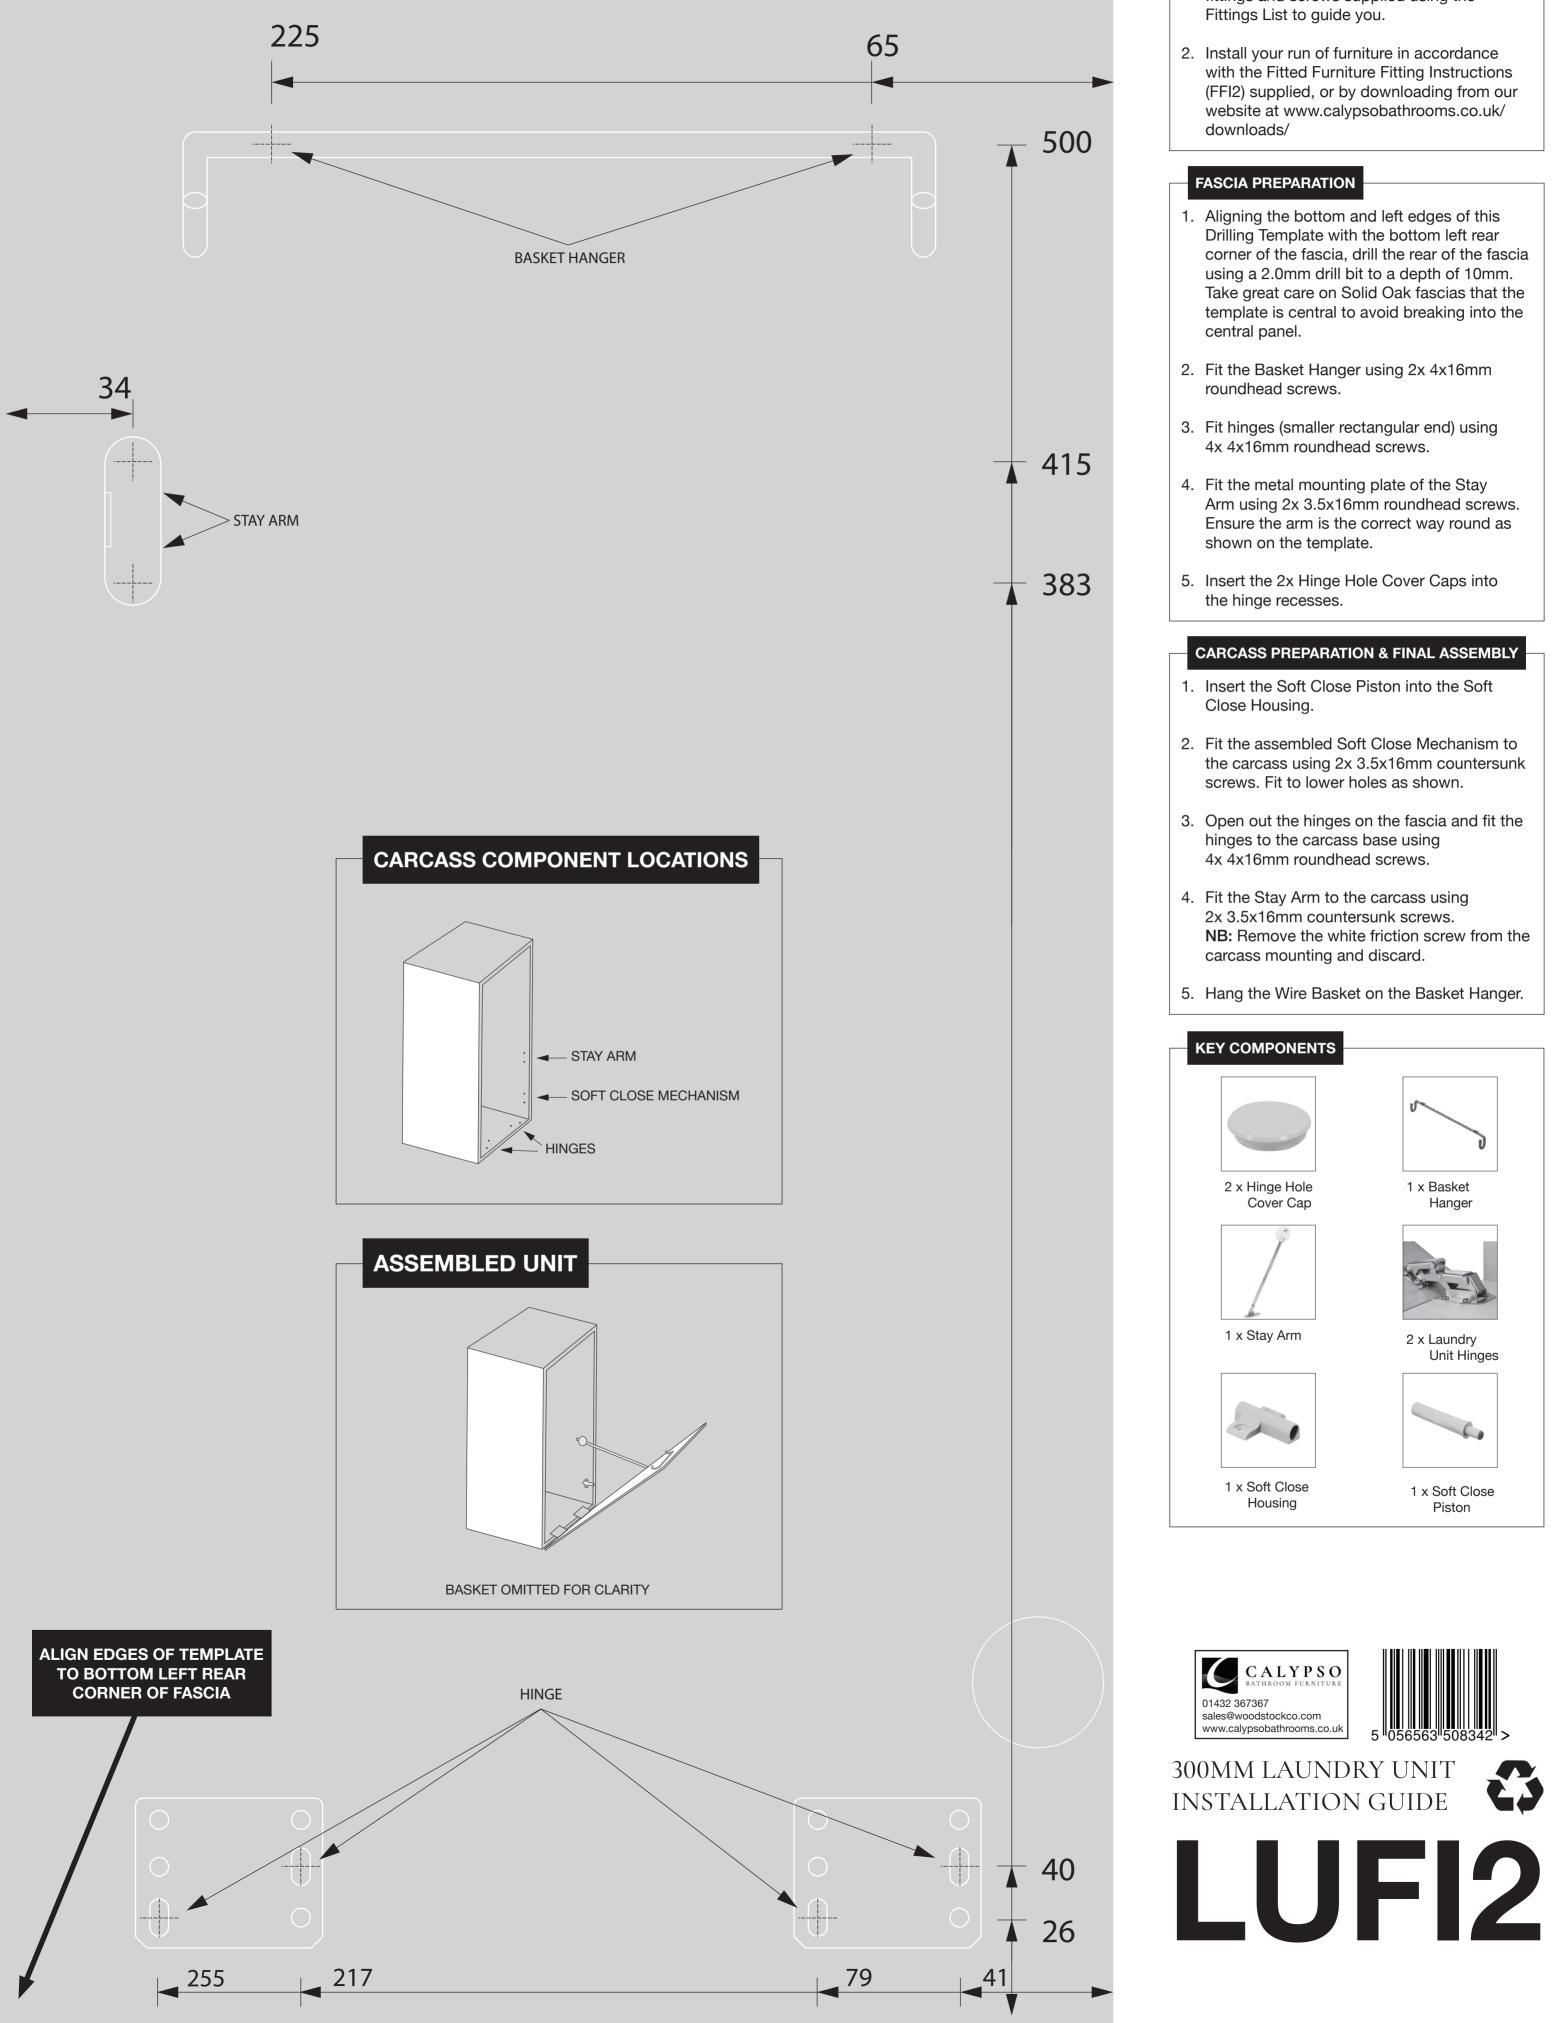

## **INITIAL STEPS**

Locate the components required -Carcass, Fascia and Wire Basket.

- 1. Remove the Fittings Pack from the carcass and familiarise yourself with the fittings and screws supplied using the
- with the Fitted Furniture Fitting Instructions (FFI2) supplied, or by downloading from our website at www.calypsobathrooms.co.uk/ downloads/

- Drilling Template with the bottom left rear corner of the fascia, drill the rear of the fascia using a 2.0mm drill bit to a depth of 10mm. Take great care on Solid Oak fascias that the template is central to avoid breaking into the central panel.
- roundhead screws.
- 4x 4x16mm roundhead screws.
- Ensure the arm is the correct way round as shown on the template.
- the hinge recesses.

- Close Housing.
- the carcass using 2x 3.5x16mm countersunk screws. Fit to lower holes as shown.
- hinges to the carcass base using 4x 4x16mm roundhead screws.
- 2x 3.5x16mm countersunk screws.