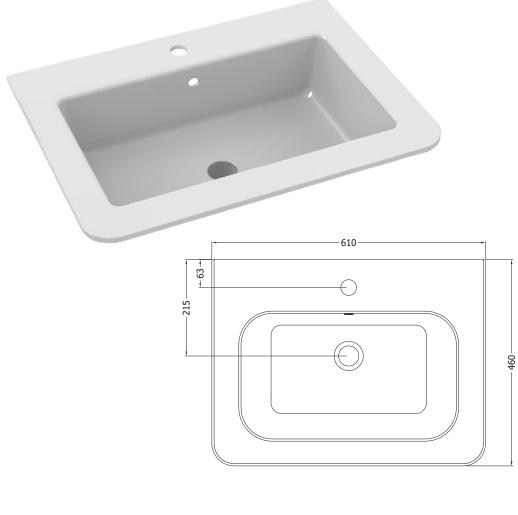

## 600 Floor Standing Two Door Vanity Unit

| PRODUCT    | SORA 600 VANITY CARCASS |
|------------|-------------------------|
| UNIT SIZE  | 600w x 445d x 820h      |
| BASIN      | PERITO CERAMIC BASIN    |
| BASIN SIZE | 610w x 460d x 16h       |

## FITTING ADVICE

- The shaded areas indicate the clear voids for the running of services.
- · This unit can tilt forward. A secure wall fixing is required.
- To aid installation, it is recommended to remove the doors to give full access and to avoid damage.
- · All wall to carcass and wall to basin joints should be sealed with silicone
- · All dimensions are in mm.