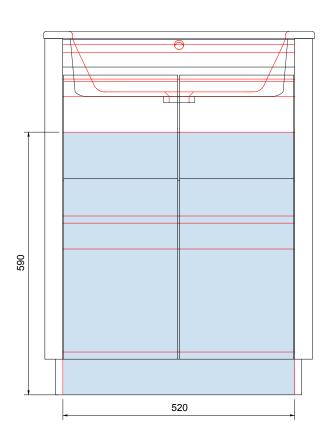

## FITTING ADVICE

- The shaded areas indicate the clear voids for the running of services.
- · This unit can tilt forward. A secure wall fixing is required.
- To aid installation, it is recommended to remove the doors to give full access and to avoid damage.
- · All wall to carcass and wall to basin joints should be sealed with silicone
- · All dimensions are in mm.