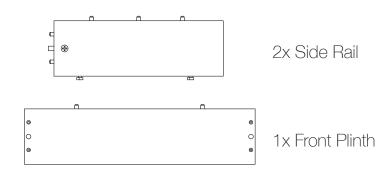

## 600 Floor Standing Two Door Vanity Unit

| PRODUCT    | SORA 600 VANITY CARCASS |
|------------|-------------------------|
| UNIT SIZE  | 600w x 445d x 820h      |
| BASIN      | PERITO CERAMIC BASIN    |
| BASIN SIZE | 610w x 460d x 16h       |