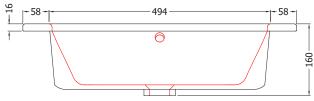

## 600 Floor Standing Two Door Vanity Unit

| PRODUCT    | SORA 600 VANITY CARCASS |
|------------|-------------------------|
| UNIT SIZE  | 600w x 445d x 820h      |
| BASIN      | PERITO CERAMIC BASIN    |
| BASIN SIZE | 610w x 460d x 16h       |

## FITTING ADVICE

- The shaded areas indicate the clear voids for the running of services.
- · This unit can tilt forward. A secure wall fixing is required.
- To aid installation, it is recommended to remove the doors to give full access and to avoid damage.
- · All wall to carcass and wall to basin joints should be sealed with silicone
- · All dimensions are in mm.