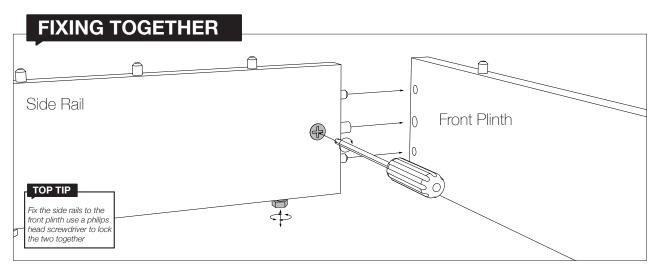

## FITTING ADVICE

- The shaded areas indicate the clear voids for the running of services.
- · This unit can tilt forward. A secure wall fixing is required.
- To aid installation, it is recommended to remove the doors to give full access and to avoid damage.
- · All wall to carcass and wall to basin joints should be sealed with silicone
- · All dimensions are in mm.