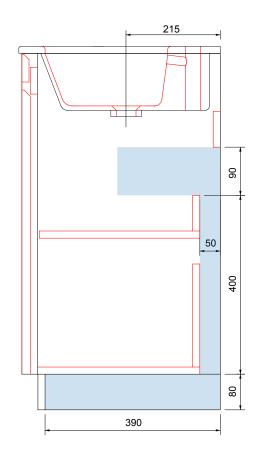

## FITTING ADVICE

- The shaded areas indicate the clear voids for the running of services.
- · This unit can tilt forward. A secure wall fixing is required.
- To aid installation, it is recommended to remove the doors to give full access and to avoid damage.
- · All wall to carcass and wall to basin joints should be sealed with silicone
- · All dimensions are in mm.