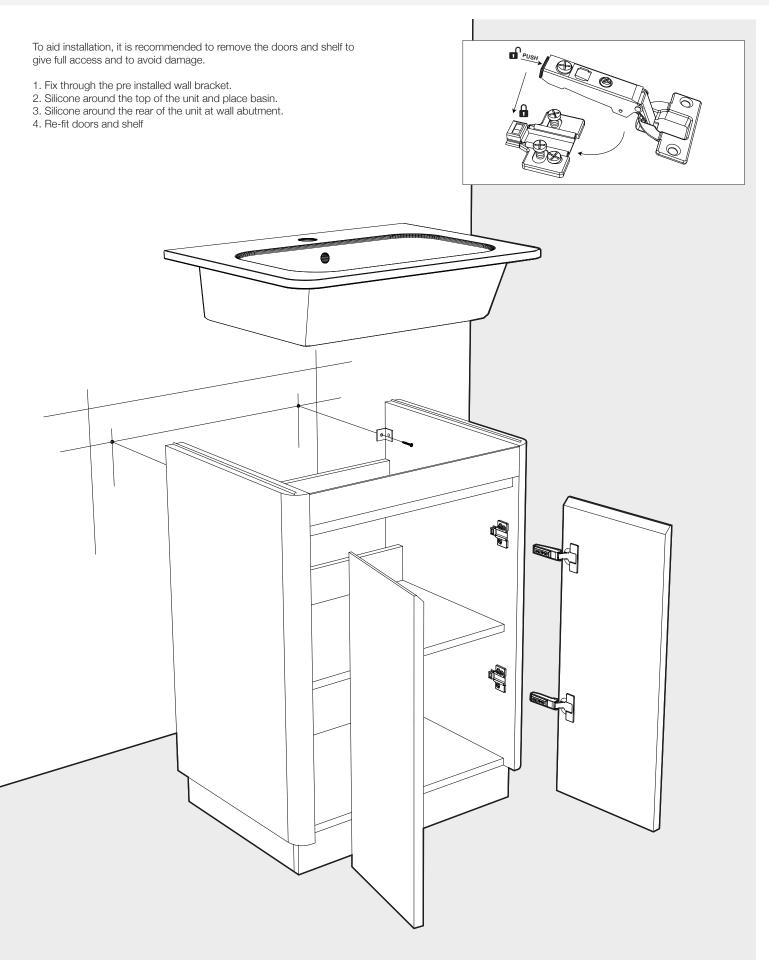

## FITTING ADVICE

- The shaded areas indicate the clear voids for the running of services.
- · This unit can tilt forward. A secure wall fixing is required.
- To aid installation, it is recommended to remove the doors to give full access and to avoid damage.
- · All wall to carcass and wall to basin joints should be sealed with silicone
- · All dimensions are in mm.