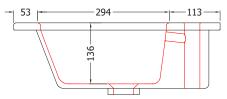

## FITTING ADVICE

- The shaded areas indicate the clear voids for the running of services.
- · This unit can tilt forward. A secure wall fixing is required.
- To aid installation, it is recommended to remove the doors to give full access and to avoid damage.
- · All wall to carcass and wall to basin joints should be sealed with silicone
- · All dimensions are in mm.