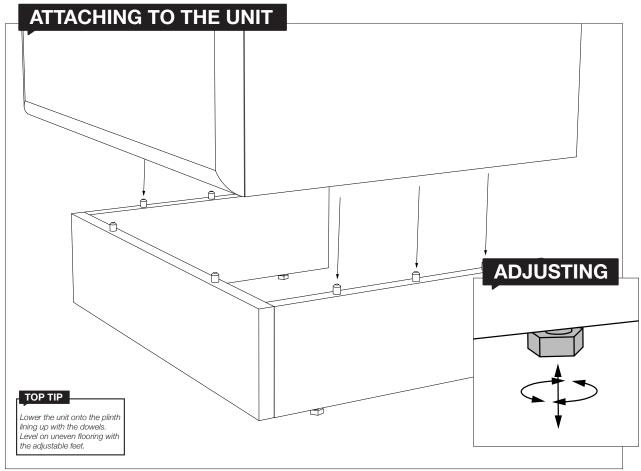

## FITTING ADVICE

- The shaded areas indicate the clear voids for the running of services.
- · This unit can tilt forward. A secure wall fixing is required.
- To aid installation, it is recommended to remove the doors to give full access and to avoid damage.
- · All wall to carcass and wall to basin joints should be sealed with silicone
- · All dimensions are in mm.